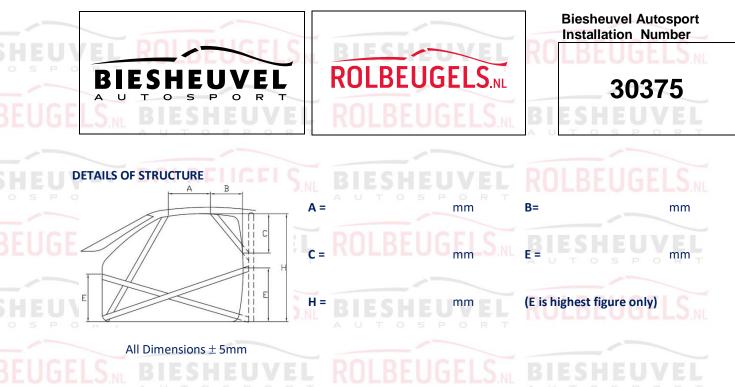

## Biesheuvel Autosport Installation Number

## JVEL ROLBEUGELS ... BIESHEUVEL ROLBEUGELS

| All Dimensions <u>+</u> 0.1r        | nm <sub>s p c</sub> | R T Show location of each type on drawing S P O R T |                           |                     |                          |  |
|-------------------------------------|---------------------|-----------------------------------------------------|---------------------------|---------------------|--------------------------|--|
| Tube / Member                       | Label               | Grade of Steel                                      | External Diameter<br>(OD) | Wall<br>Thickness   | Min. Tensile<br>Strength |  |
| Main Rollbar                        | M                   | E235EN/10305-1                                      | 45.0 mm                   | 2.5 Mm              | 480 N/mm                 |  |
| Front/Lateral<br>Rollbar            | <u>L/F</u>          | E235EN/10305-1                                      | 40.0 mm                   | 2.0 Mm              | 480 N/mm                 |  |
| Backstays                           | <u>-B</u>           | E235EN/10305-1                                      | 40.0 mm                   | 2.0 Mm              | 480 N/mm                 |  |
| Main rollbar<br>Diagonal members    | s <u>p</u> p o      | RT                                                  | 4 mm                      | A U Mm <sup>O</sup> | s p o <sub>R</sub> N/mm  |  |
| Backstay<br>Diagonal members        | <u>D1</u>           | E235EN/10305-1                                      | 40.0 mm                   | 2.0 Mm              | 480 N/mm                 |  |
| Reinforcements                      | <u>د</u> ا          | LS.NL BIES                                          |                           | KU Mm               | JGEL N/mm                |  |
| Doorbars                            | E                   | E235EN/10305-1                                      | 40.0 mm                   | 2.0 Mm              | 480 N/mm                 |  |
| Windscreen Pillar<br>Reinforcements | <u>C1</u>           | <b><i>IEL</i></b> ROL                               | BEUGmmLS                  | Mm -                | N/mm                     |  |
| Harness Bar                         | <u>s</u>            | E235EN/10305-1                                      | 40.0 mm                   | 2.0 Mm              | 480 N/mm                 |  |
| OPTINAL TUBES                       | 01                  |                                                     | mm                        | Mm                  | N/mm                     |  |
| OPTINAL TUBES                       |                     | E235EN/103050-1                                     | 40.0 mm                   | 2.0 Mm              | 480 N/mm                 |  |
|                                     |                     |                                                     | mm                        | Mm                  | N/mm                     |  |
| ELS.NL BIES                         | HEUY                | <b><i>VEL ROL</i></b>                               | BEUGmm_S.                 | Mm                  | N/mm                     |  |
|                                     |                     |                                                     | mm                        | mm                  | N/mm                     |  |
|                                     |                     |                                                     | mm                        |                     | N/mm                     |  |