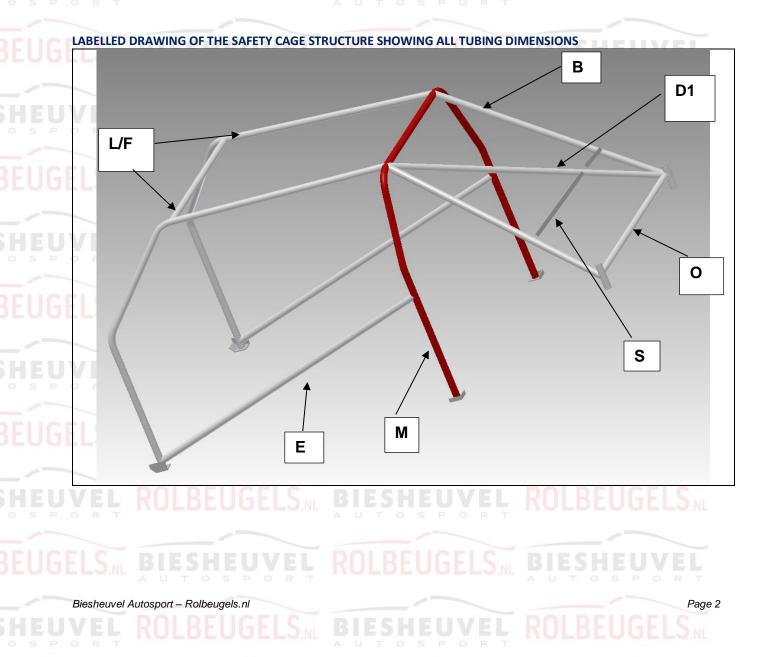

| Drawing of front ¾ view of the Complete Structure showing the location of the identification plate |
|----------------------------------------------------------------------------------------------------|
|                                                                                                    |
|                                                                                                    |
|                                                                                                    |
| ELS.NL                                                                                             |
|                                                                                                    |
| ELS.NL                                                                                             |
| S.N. BIESHEUVEL ROLBEUGELS.N. BIESHEUVEL                                                           |
| esheuvel Autosport – Rolbeugels.nl Page 1                                                          |
|                                                                                                    |

## JVEL ROLBEUGELS ... BIESHEUVEL ROLBEUGELS

| All Dimensions <u>+</u> 0.1r        | nm <sub>s p c</sub> | R T Show location of each type on drawing S P O R T |                           |                     |                          |  |
|-------------------------------------|---------------------|-----------------------------------------------------|---------------------------|---------------------|--------------------------|--|
| Tube / Member                       | Label               | Grade of Steel                                      | External Diameter<br>(OD) | Wall<br>Thickness   | Min. Tensile<br>Strength |  |
| Main Rollbar                        | M                   | E235EN/10305-1                                      | 45.0 mm                   | 2.5 Mm              | 480 N/mm                 |  |
| Front/Lateral<br>Rollbar            | <u>L/F</u>          | E235EN/10305-1                                      | 40.0 mm                   | 2.0 Mm              | 480 N/mm                 |  |
| Backstays                           | <u>-B</u>           | E235EN/10305-1                                      | 40.0 mm                   | 2.0 Mm              | 480 N/mm                 |  |
| Main rollbar<br>Diagonal members    | s <u>p</u> p o      | RT                                                  | 4 mm                      | A U Mm <sup>O</sup> | s p o <sub>R</sub> N/mm  |  |
| Backstay<br>Diagonal members        | <u>D1</u>           | E235EN/10305-1                                      | 40.0 mm                   | 2.0 Mm              | 480 N/mm                 |  |
| Reinforcements                      | <u>د</u> ا          | LS.NL BIES                                          |                           | KU Mm               | JGEL N/mm                |  |
| Doorbars                            | E                   | E235EN/10305-1                                      | 40.0 mm                   | 2.0 Mm              | 480 N/mm                 |  |
| Windscreen Pillar<br>Reinforcements | <u>C1</u>           | <b><i>IEL</i></b> ROL                               | BEUGmmLS                  | Mm -                | N/mm                     |  |
| Harness Bar                         | <u>s</u>            | E235EN/10305-1                                      | 40.0 mm                   | 2.0 Mm              | 480 N/mm                 |  |
| OPTINAL TUBES                       | 01                  |                                                     | mm                        | Mm                  | N/mm                     |  |
| OPTINAL TUBES                       |                     | E235EN/103050-1                                     | 40.0 mm                   | 2.0 Mm              | 480 N/mm                 |  |
|                                     |                     |                                                     | mm                        | Mm                  | N/mm                     |  |
| ELS.NL BIES                         | HEUY                | <b><i>VEL ROL</i></b>                               | BEUGmm_S.                 | Mm                  | N/mm                     |  |
|                                     |                     |                                                     | mm                        | mm                  | N/mm                     |  |
|                                     |                     |                                                     | mm                        |                     | N/mm                     |  |